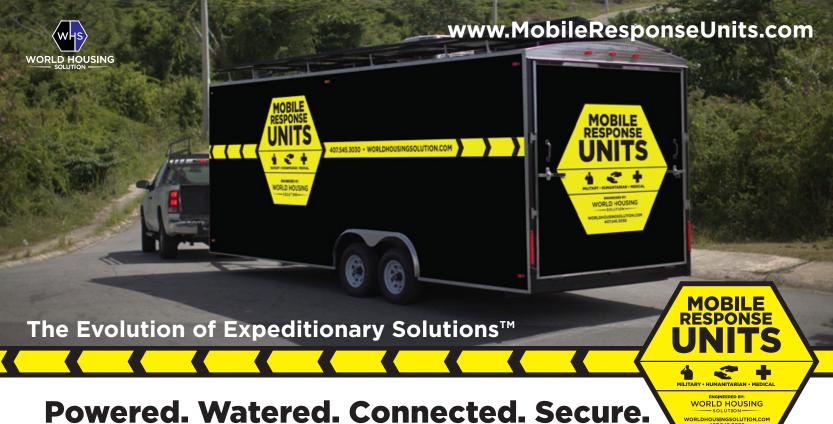

## Powered. Watered. Connected. Secure. When nothing else is.

The MRU is truly the most functional, versatile, and deployable asset ever invented. It is pulled by a standard pickup and it deploys 8x24 feet of fully customizable SPACE. When the MRU is deployed, all the water, power, and communications the functionality requires are built in.